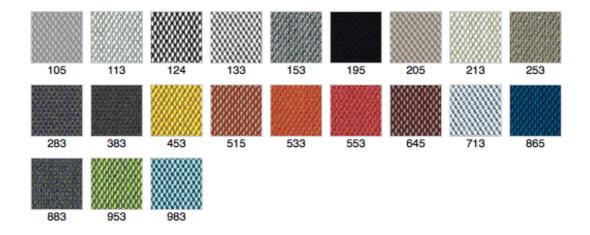

#### **GRIFFON**

62% Poly acrylic, 27% Polyester, 11% Polypropylene

#### **MAREMOSSO**

54% Polyester, 26% Cotton, 20% Linnen

#### **NORDIC**

38% Cotton, 24% Acrylic, 18% Viscose, 12% Wool, 6% Polyester, 2% Polyamid

#### **TUNDRA**

42% Viscose, 38% Cotton, 14% Poly acrylic, 6% Polyester