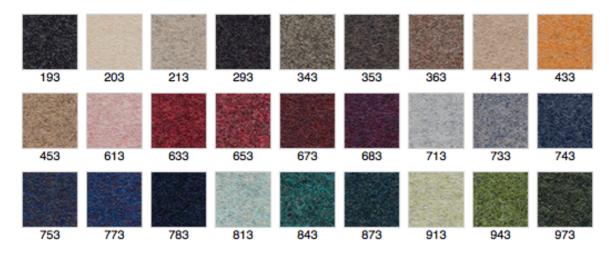

#### **NORDIC**

38% Cotton, 24% Acrylic, 18% Viscose, 12% Wool, 6% Polyester, 2% Polyamid