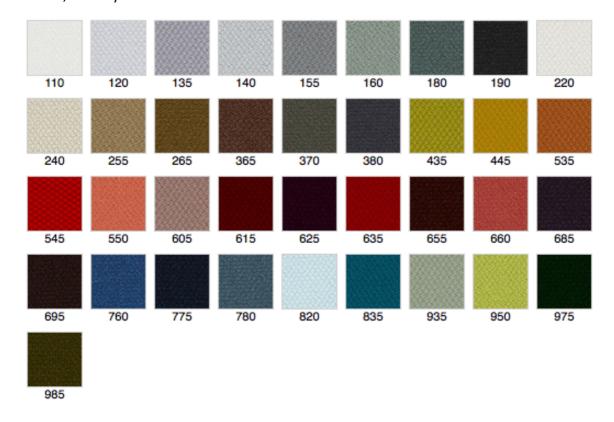

CENTO 85% Cotton, 15% Polyester

ECO COTTON

75% Cotton, 20% Poly Acrylic, 5% Other Fibers

FELT 80% Woll, 20% Polyamide

FELT MELANGE 70% Wool, 25% Polyamide, 3% Acrylic, 2% Polyester