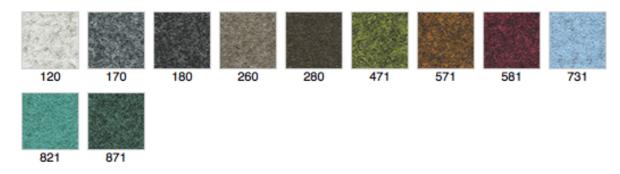

CENTO 85% Cotton, 15% Polyester



ECO COTTON

75% Cotton, 20% Poly Acrylic, 5% Other Fibers



FELT 80% Woll, 20% Polyamide



FELT MELANGE 70% Wool, 25% Polyamide, 3% Acrylic, 2% Polyester



#### **GRIFFON**

62% Poly acrylic, 27% Polyester, 11% Polypropylene



#### **MAREMOSSO**

54% Polyester, 26% Cotton, 20% Linnen



#### **NORDIC**

38% Cotton, 24% Acrylic, 18% Viscose, 12% Wool, 6% Polyester, 2% Polyamid



### SOLO 100% Polyester

995-FG 995-FH 995-FI 995-FK 995-LI 995-LJ 995-TK 995-TT

## TEMPO 100% Vinyl



#### **TUNDRA**

42% Viscose, 38% Cotton, 14% Poly acrylic, 6% Polyester



### VALENCIA 100% Vinyl



VISION 85% Cotton, 15% Polyester



DIVINA 3 100% wool



### DIVINA MD 100% Wool



DIVINA MELANGE 3 100% wool





REMIX 70% Wool, 30% Viscose



STEELCUT 2 90% Wool, 10% Nylon



# STEELCUT TRIO 3 90% Wool, 10% Nylon