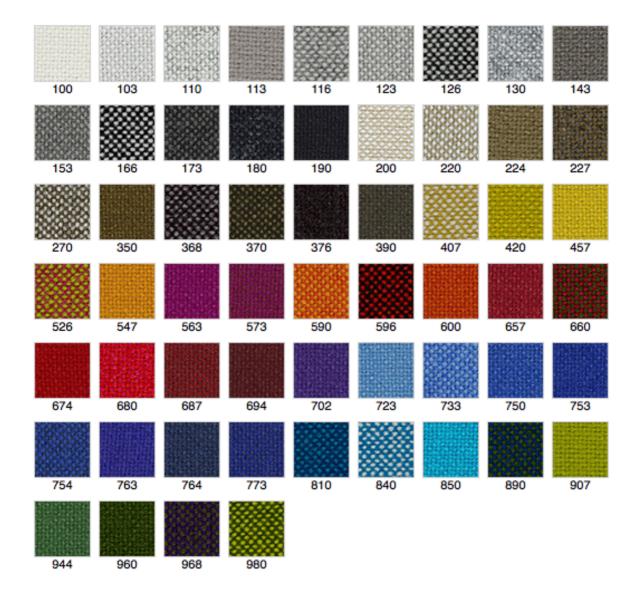

CENTO 85% Cotton, 15% Polyester

ECO COTTON

75% Cotton, 20% Poly Acrylic, 5% Other Fibers

FELT 80% Woll, 20% Polyamide

FELT MELANGE 70% Wool, 25% Polyamide, 3% Acrylic, 2% Polyester