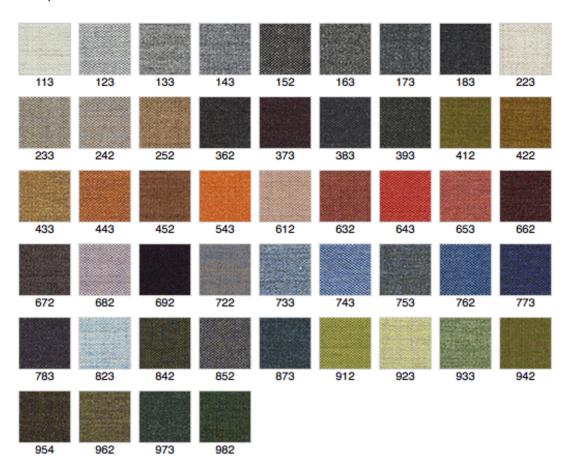

CENTO 85% Cotton, 15% Polyester



ECO COTTON

75% Cotton, 20% Poly Acrylic, 5% Other Fibers



FELT 80% Woll, 20% Polyamide



FELT MELANGE 70% Wool, 25% Polyamide, 3% Acrylic, 2% Polyester



#### **GRIFFON**

62% Poly acrylic, 27% Polyester, 11% Polypropylene



#### **MAREMOSSO**

54% Polyester, 26% Cotton, 20% Linnen



#### **NORDIC**

38% Cotton, 24% Acrylic, 18% Viscose, 12% Wool, 6% Polyester, 2% Polyamid



### SOLO 100% Polyester

995-FG 995-FH 995-FI 995-FK 995-LI 995-LJ 995-TK 995-TT

## TEMPO 100% Vinyl



#### **TUNDRA**

42% Viscose, 38% Cotton, 14% Poly acrylic, 6% Polyester



### VALENCIA 100% Vinyl



VISION 85% Cotton, 15% Polyester



DIVINA 3 100% wool



### DIVINA MD 100% Wool



DIVINA MELANGE 3 100% wool





REMIX 70% Wool, 30% Viscose



STEELCUT 2 90% Wool, 10% Nylon



# STEELCUT TRIO 3 90% Wool, 10% Nylon