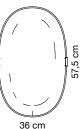

The panels are equipped with a through-hole for the insertion of the tubular frame and are each completed with chrome-plated zamak shaped ferrules. The 50x50 cm and 36x57.5 cm panels can rotate on their own axis.

Panels dimensions: