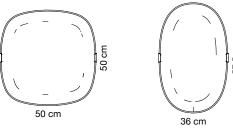

The panels are equipped with a through-hole for the insertion of the tubular frame and are each completed with chrome-plated zamak shaped ferrules. The 50x50 cm and 36x57.5 cm panels can rotate on their own axis.

Panels dimensions: