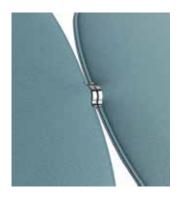

The panels are equipped with a through-hole for the insertion of the tubular frame and are each completed with chrome-plated zamak shaped ferrules. The 50x50 cm and 36x57.5 cm panels can rotate on their own axis.

## Structure description:

Structure consisting of a ø 20 mm galvanised steel tube fitted with threaded sleeves at the ends to which two wall-mounting brackets are attached by means of an M8x30 screw.

The supports each consist of: a chrome-plated zamak ring nut with holes for wall mounting; a chrome-plated zamak closing/connecting element with threaded end; a nickel-plated steel conical pin and a chrome-plated zamak connecting element. This element allows, by means of the conical pin, the wall support to be joined to the panel support tube. The whole is made integral by the insertion of M4x6 grub screws.