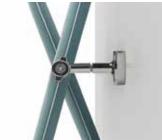

## Structure description:

Structure consisting of a ø 20 mm galvanised steel tube fitted with threaded sleeves at the ends to which two wall-mounting brackets are attached by means of an M8x30 screw.

The supports each consist of: a chrome-plated zamak ring nut with holes for wall mounting; a chrome-plated zamak closing/connecting element with threaded end; a nickel-plated steel conical pin and a chrome-plated zamak connecting element. This element allows, by means of the conical pin, the wall support to be joined to the panel support tube. The whole is made integral by the insertion of M4x6 grub screws.