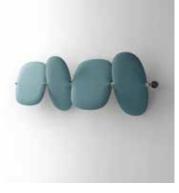

SNOWGEMS WALL

## Panel description:

Both faces with convex section 36 mm thick, consisting of an internal padding in variable density polyester fiber. The density decreases moving towards the heart of the panel, which is covered on both sides with Trevira CS® polyester fabric, solidly applied to the padding. The panel is double sided, with same characteristics on both sides. It is characterized by the rigid edge obtained by the manufacturing process itself, without any supporting and/or stiffening frame.

The panels are equipped with a through-hole for the insertion of the tubular frame and are each completed with chrome-plated zamak shaped ferrules. The 50x50 cm and 36x57.5 cm panels can rotate on their own axis.