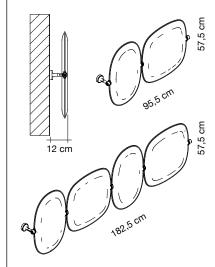

The panels are equipped with a through-hole for the insertion of the tubular frame and are each completed with chrome-plated zamak shaped ferrules. The 50x50 cm and 36x57.5 cm panels can rotate on their own axis.

Panels dimensions: