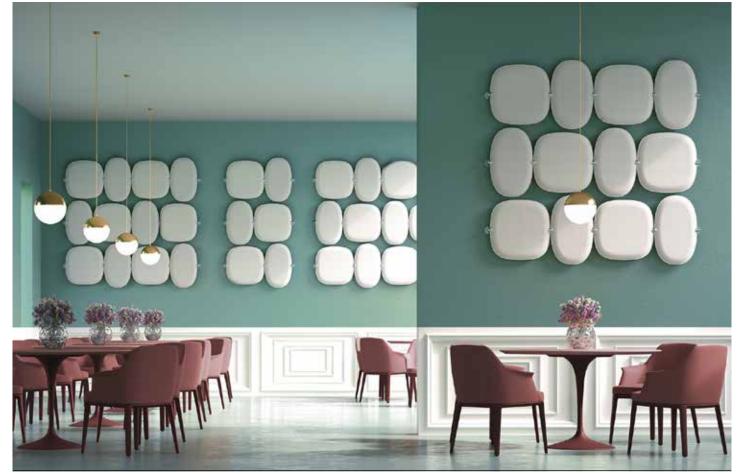

SNOWGEMS WALL

## **SPECIFICATION**

Range: SNOWGEMS Design: Annalisa Dominoni, Benedetto Quaguaro

"Snowsound Technology" sound-absorbing wall element.