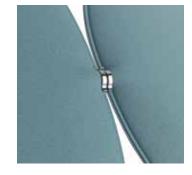

The panels are equipped with a through-hole for the insertion of the tubular frame and are each completed with chrome-plated zamak shaped ferrules. The 50x50 cm and 36x57.5 cm panels can rotate on their own axis.

The uprights have 3 through-holes for fixing the tubulars to the panels. Tubulars are attached to the uprights by means of chrome-plated zamak washers and rings and M8x40 screws. At the top, the uprights are fitted with two threaded sleeves to which  $\emptyset$  10 mm cylindrical elements are attached that allow the cables to be adjusted in height to the millimetre by means of a pressure system with safety lock. Connection to the ceiling is by means of four  $\emptyset$  1.5 mm steel cables and four  $\emptyset$  40 mm chrome-plated steel circular plates with two holes for the ceiling anchor screws.