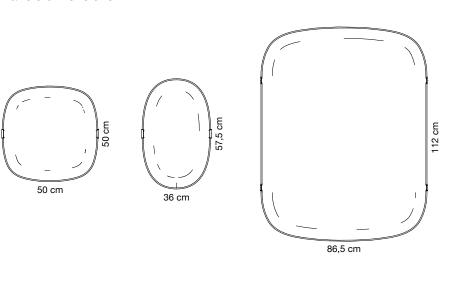

The panels are equipped with a through-hole for the insertion of the tubular frame and are each completed with chrome-plated zamak shaped ferrules. The 50x50 cm and 36x57.5 cm panels can rotate on their own axis.

Panels dimensions:

The products described in this data sheet are **CE marked** according to the harmonized product standard EN 13964 for the intended use as a drop ceiling.

Caimi Brevetti S.p.A. reserves, by its unappealable judgment, the right to modify without prior notice the building materials, the technical and aesthetic specifications, as well as the dimensions of the products in this technical sheet, where pictures are purely as an indication.