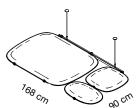

Panels dimensions:

The products described in this data sheet are **CE marked** according to the harmonized product standard EN 13964 for the intended use as a drop ceiling.

Caimi Brevetti S.p.A. reserves, by its unappealable judgment, the right to modify without prior notice the building materials, the technical and aesthetic specifications, as well as the dimensions of the products in this technical sheet, where pictures are purely as an indication.