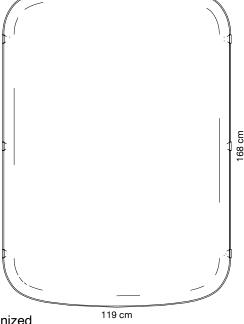

The panels are equipped with a through-hole for the insertion of the tubular frame and are each completed with chrome-plated zamak shaped ferrules. The 50x50 cm and 36x57.5 cm panels can rotate on their own axis.

Panels dimensions:

The products described in this data sheet are **CE marked** according to the harmonized product standard EN 13964 for the intended use as a drop ceiling.

Caimi Brevetti S.p.A. reserves, by its unappealable judgment, the right to modify without prior notice the building materials, the technical and aesthetic specifications, as well as the dimensions of the products in this technical sheet, where pictures are purely as an indication.