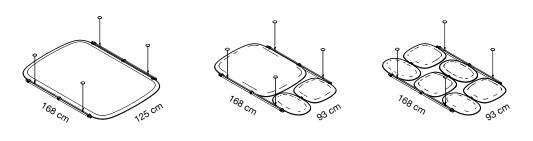

Panels dimensions:

The products described in this data sheet are **CE marked** according to the harmonized product standard EN 13964 for the intended use as a drop ceiling.

Caimi Brevetti S.p.A. reserves, by its unappealable judgment, the right to modify without prior notice the building materials, the technical and aesthetic specifications, as well as the dimensions of the products in this technical sheet, where pictures are purely as an indication.