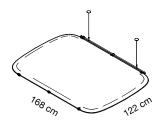

Panels dimensions:

The products described in this data sheet are **CE marked** according to the harmonized product standard EN 13964 for the intended use as a drop ceiling.

Caimi Brevetti S.p.A. reserves, by its unappealable judgment, the right to modify without prior notice the building materials, the technical and aesthetic specifications, as well as the dimensions of the products in this technical sheet, where pictures are purely as an indication.