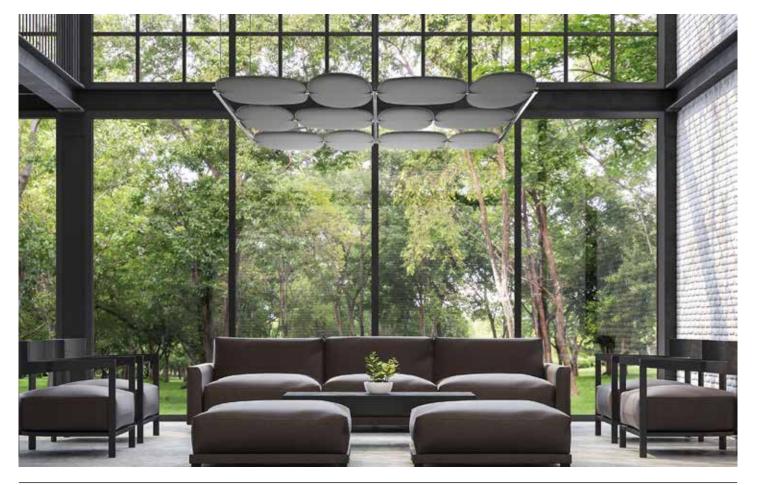

#### Range: SNOWGEMS Design: Annalisa Dominoni, Benedetto Quaquaro

"Snowsound Technology" sound-absorbing element suspended from the ceiling with cables.

## Panel description:

Both faces with convex section 36 mm thick, consisting of an internal padding in variable density polyester fiber. The density decreases moving towards the heart of the panel, which is covered on both sides with Trevira CS® polyester fabric, solidly applied to the padding. The panel is double sided, with same characteristics on both sides. It is characterized by the rigid edge obtained by the manufacturing process itself, without any supporting and/or stiffening frame.

The panels are equipped with a through-hole for the insertion of the tubular frame and are each completed with chrome-plated zamak shaped ferrules. The 50x50 cm and 36x57.5 cm panels can rotate on their own axis.

Description structure base modules equipped with 1/3/6 panels:

Steel structure consisting of 20x30 mm rectangular-section tubular steel uprights with rounded edges and rounded, closed ends by bending and welding.

The uprights have 3 through-holes for fixing the tubulars to the panels. Tubulars are attached to the uprights by means of chrome-plated zamak washers and rings and M8x40 screws. At the top, the uprights are fitted with two threaded sleeves to which  $\emptyset$  10 mm cylindrical elements are attached that allow the cables to be adjusted in height to the millimetre by means of a pressure system with safety lock. Connection to the ceiling is by means of four  $\emptyset$  1.5 mm steel cables and four  $\emptyset$  40 mm chrome-plated steel circular plates with two holes for the ceiling anchor screws.