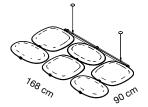

Panels dimensions:

The products described in this data sheet are **CE marked** according to the harmonized product standard EN 13964 for the intended use as a drop ceiling.

Caimi Brevetti S.p.A. reserves, by its unappealable judgment, the right to modify without prior notice the building materials, the technical and aesthetic specifications, as well as the dimensions of the products in this technical sheet, where pictures are purely as an indication.