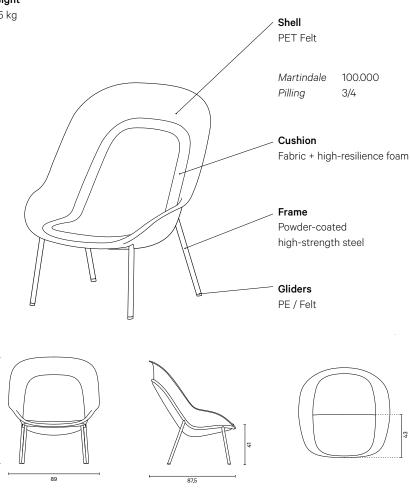

#### **Product overview**

#### Weight

12.5 kg

#### Certifications

104.5

- ISO 12947-2:2016 Abrasion resistance test (performed on PET Felt)
- ISO 12945-2:2000 Pilling Martindale (performed on PET Felt)