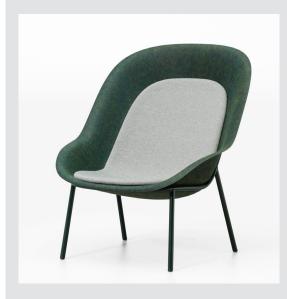

## Bespoke options

Create a custom design in the Configurator at devorm.nl

RAL 9011 (Graphite Black)

DeVorm

+31(0) 268 200 360 sales@devorm.nl | devorm.nl

Nook is a generous lounge chair that embraces the need for privacy within social settings. Its distinctive shape is determined by a PET Felt shell granting the chair its soft and inviting expression. An insert in the shell accommodates an upholstered cushion for a superior level of comfort. Enveloping the shell from the rear is a slender steel frame that holds everything in place, outlining the chair's original form. Nook is suitable for hotel lobbies, lounge zones and waiting rooms. Choose from eleven PET Felt blends and numerous options for frame and upholstery.