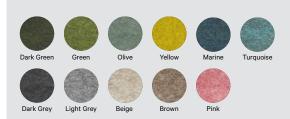

### **Colours**

Note: Due to the recycled content of the PET felt, color differences may occur.

#### Frame

Standard RAL 9011 (Black) / RAL 9010 (White)

with 70% gloss degree

Custom Any RAL colour with 70% gloss degree

Fine texture\*

\*Fine texture finishes are ton sur ton with PET Felt colours.

RAL 1012 (Yellow) / RAL 3005 (Pink) RAL 5008 (Marine) / RAL 5020 (Turquoise) / RAL 6007 (Dark Green) RAL 6020 (Green) / RAL 7015 (Dark Grey) / RAL 7033 (Olive) RAL 7044 (Beige) / RAL 7045 (Light Grey) / RAL 8014 (Brown)

Upholstery Kvadrat collection