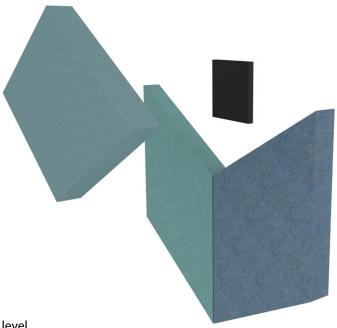

## Fazett

1. Each Fazett is supplied with a wooden plate covered with velcro on one side.

2. Mount the wooden plate on the wall where you want to place the absorbent. Then simply place the Fazett against the velcro, and you're done!

## Tip !

Start with one Fazett in either the top / bottom OR left/ right positions. Mount the velcro plate onto the wall. Make sure it is positioned correctly. Mount the Fazett on the velcro plate, and make sure it is level. Mount next velcro plate onto the wall, and place a Fazett on it in the exact position. Continue to the next in the pattern, and so on.