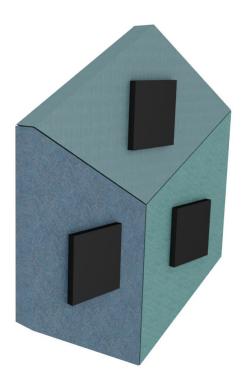

## Fazett

1. Each Fazett is supplied with a wooden plate covered with velcro on one side.

2. Mount the wooden plate on the wall where you want to place the absorbent. Then simply place the Fazett against the velcro, and you're done!

## Tip !

Start with one Fazett in either the top / bottom OR left/ right positions. Mount the velcro plate onto the wall. Make sure it is positioned correctly. Mount the Fazett on the velcro plate, and make sure it is level. Mount next velcro plate onto the wall, and place a Fazett on it in the exact position. Continue to the next in the pattern, and so on.