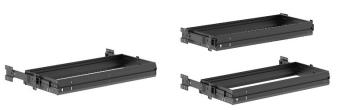

#### HANDLES

A number of additional parts available for your personal storage combination

Pull out black metal filling cradles for binders to hang

Filling frame for binders (A4, foolscap)

fixing one on the top of another