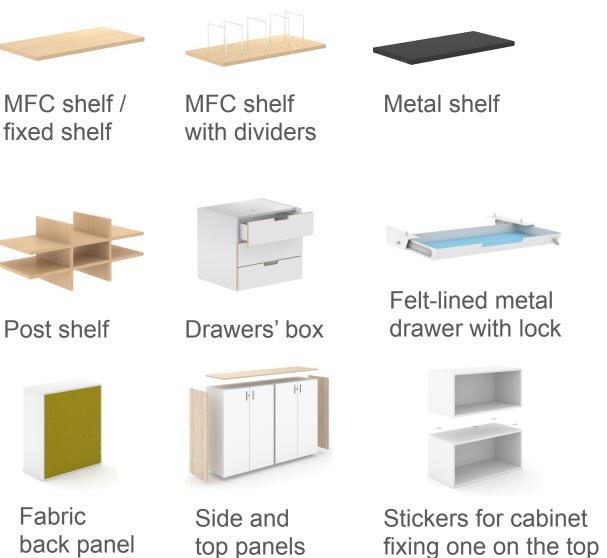

# CHOICE

Modular storage system for a modern and organized workplace.

A wide range of different cabinets to suit your needs.

Customize your storage by fixing one cabinet on the top of another.

#### Personalise your office style

• With side and top panels combine different materials – melamine and veneer.

• Use back panels with colorful fabric.

#### HANDLES

A number of additional parts available for your personal storage combination

Pull out black metal filling cradles for binders to hang

Filling frame for binders (A4, foolscap)

fixing one on the top of another