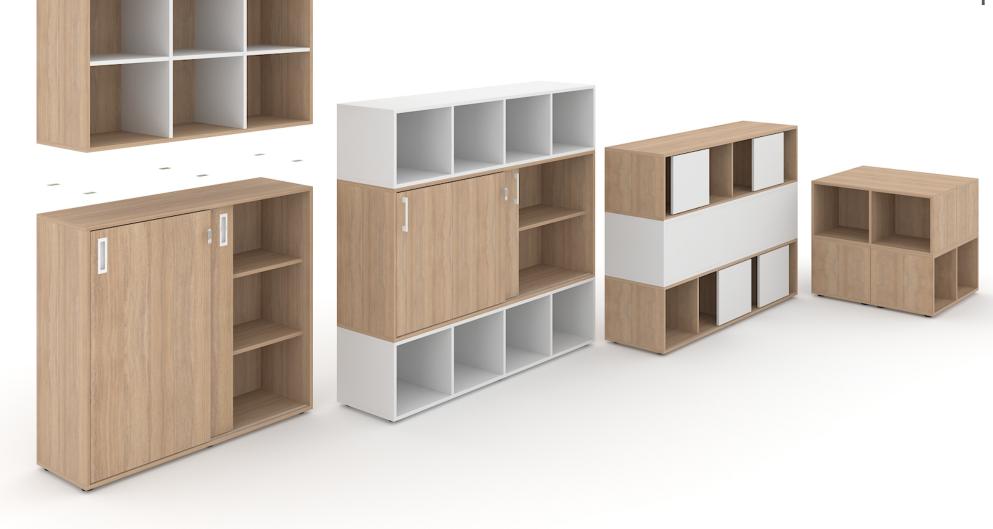

# CHOICE

Modular storage system for a modern and organized workplace.

A wide range of different cabinets to suit your needs.

Customize your storage by fixing one cabinet on the top of another.

#### RANGE

H

DN

BASES

#### HANDLES

A number of additional parts available for your personal storage combination

Pull out black metal filling cradles for binders to hang

Filling frame for binders (A4, foolscap)

fixing one on the top of another