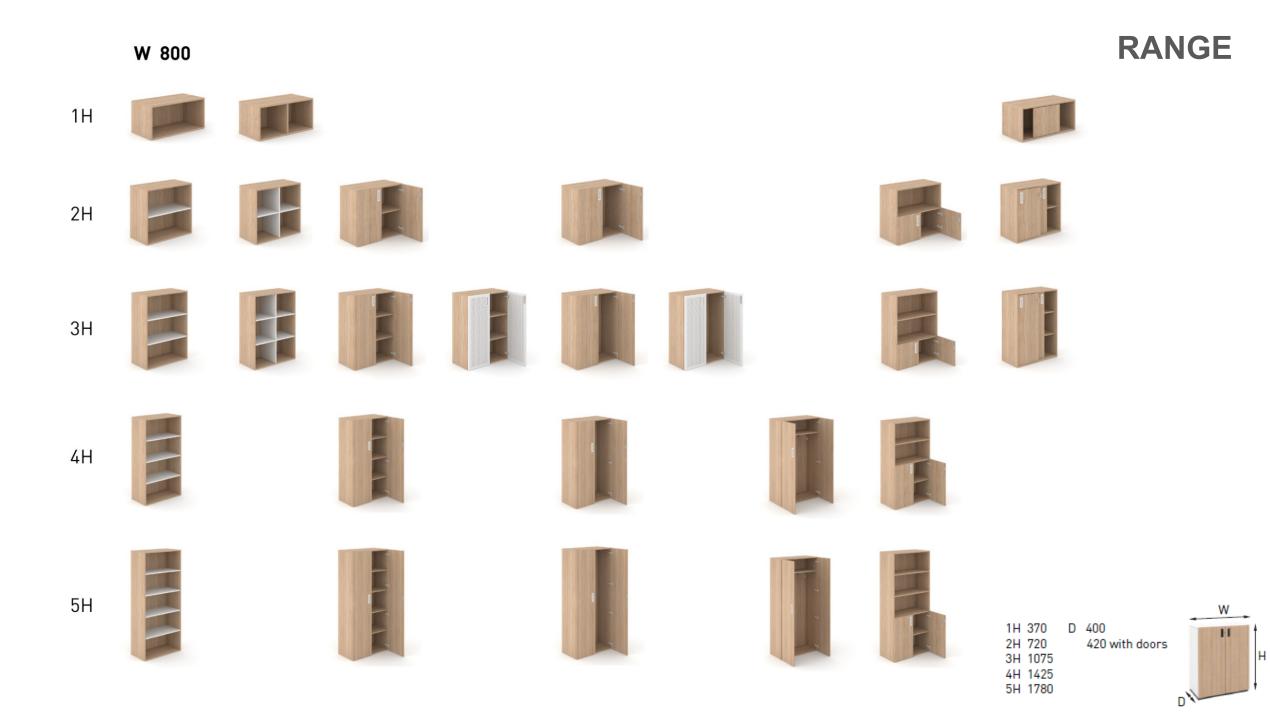

# CHOICE STORAGE

# CHOICE

Modular storage system for a modern and organized workplace.





A wide range of different cabinets to suit your needs.

Customize your storage by fixing one cabinet on the top of another.





#### Personalise your office style

• With side and top panels combine different materials – melamine and veneer.



• Use back panels with colorful fabric.







## 5 different heights



### Door type







With hinges

Acoustic



SOUND ABSORPTION Sliding



#### RANGE

H

DN



BASES

#### HANDLES





A number of additional parts available for your personal storage combination





Pull out black metal filling cradles for binders to hang



Filling frame for binders (A4, foolscap)



fixing one on the top of another

Black plastic stationery drawer