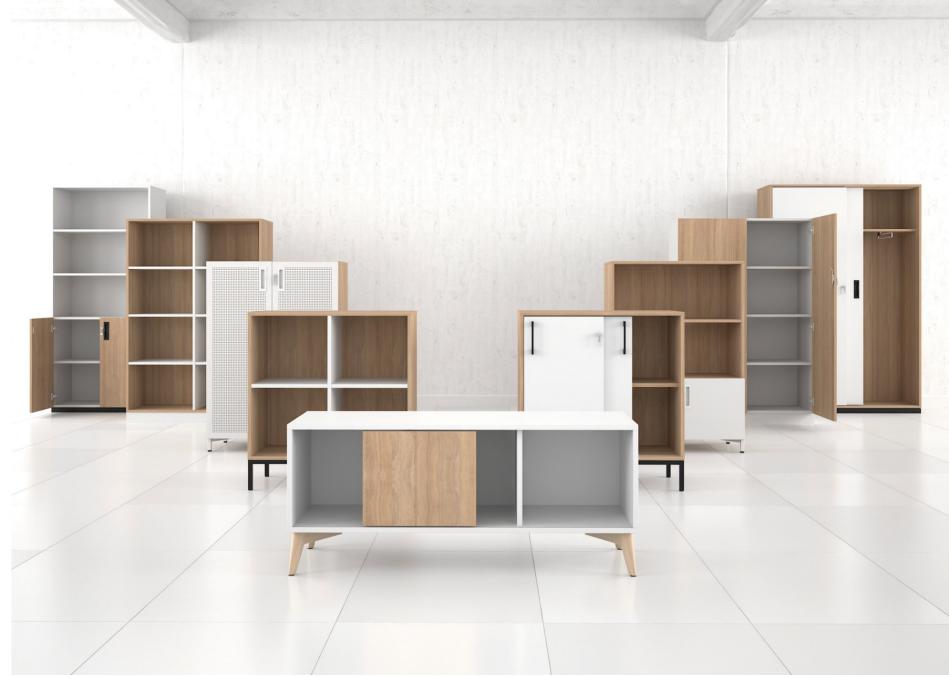

# CHOICE

Modular storage system for a modern and organized workplace.

A wide range of different cabinets to suit your needs.

Customize your storage by fixing one cabinet on the top of another.

#### RANGE

H

DN

BASES