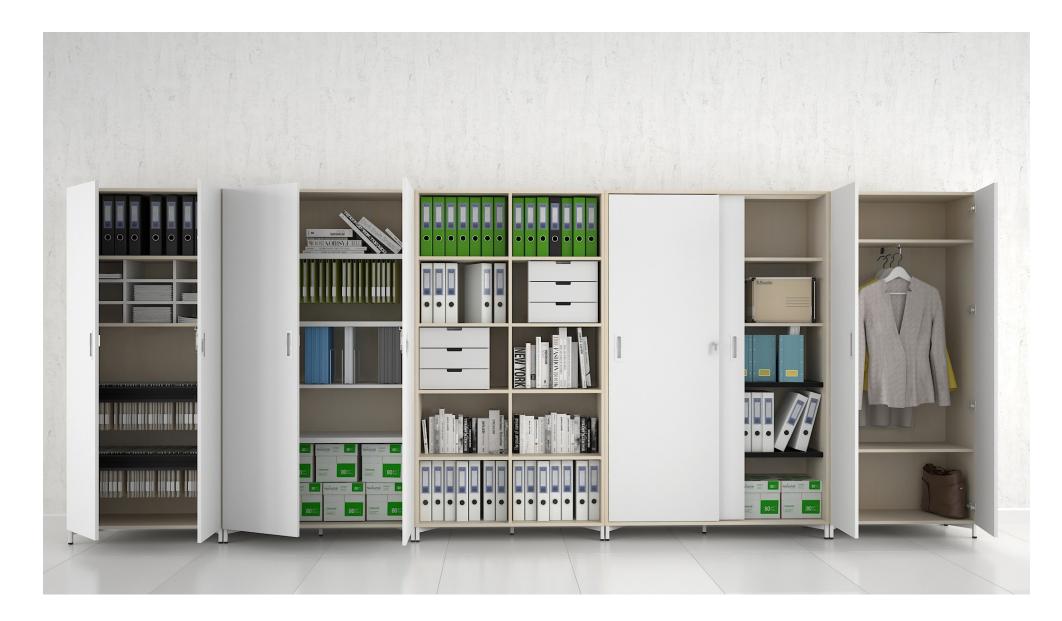

# CHOICE

Modular storage system for a modern and organized workplace.

A wide range of different cabinets to suit your needs.

Customize your storage by fixing one cabinet on the top of another.

#### Personalise your office style

• With side and top panels combine different materials – melamine and veneer.

• Use back panels with colorful fabric.

## 5 different heights

### Door type

With hinges

Acoustic

SOUND ABSORPTION Sliding