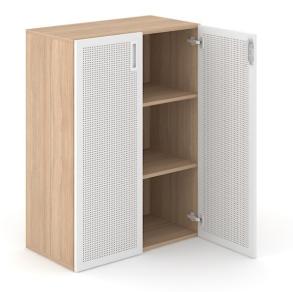

# CHOICE STORAGE

# CHOICE

Modular storage system for a modern and organized workplace.





A wide range of different cabinets to suit your needs.

Customize your storage by fixing one cabinet on the top of another.





#### Personalise your office style

• With side and top panels combine different materials – melamine and veneer.



• Use back panels with colorful fabric.







## 5 different heights



### Door type







With hinges

Acoustic



SOUND ABSORPTION Sliding



#### RANGE

H

DN



BASES

#### HANDLES





A number of additional parts available for your personal storage combination





Pull out black metal filling cradles for binders to hang



Filling frame for binders (A4, foolscap)



fixing one on the top of another

Black plastic stationery drawer