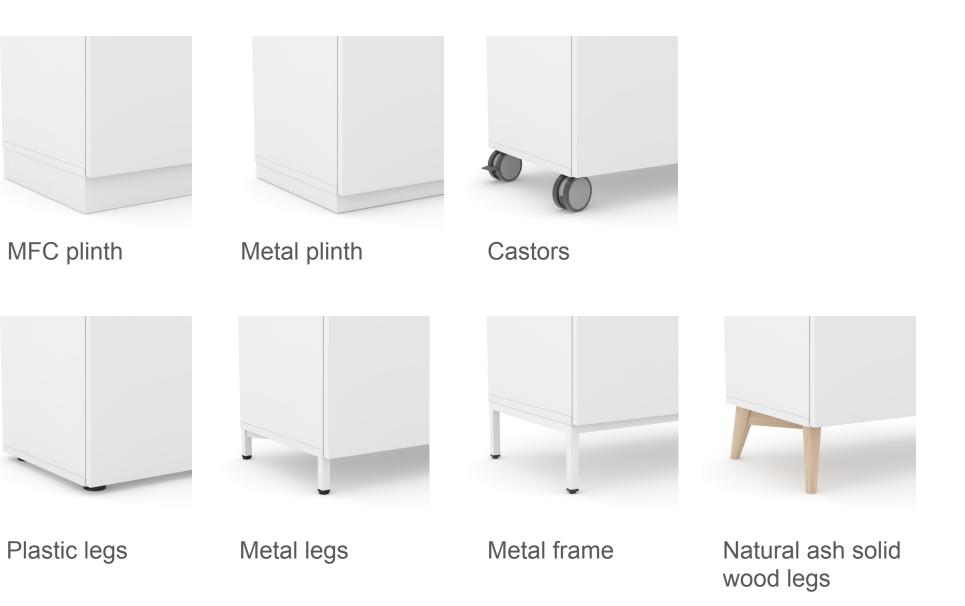

# CHOICE STORAGE

# CHOICE

Modular storage system for a modern and organized workplace.





A wide range of different cabinets to suit your needs.

Customize your storage by fixing one cabinet on the top of another.





#### Personalise your office style

• With side and top panels combine different materials – melamine and veneer.



• Use back panels with colorful fabric.







## 5 different heights



### Door type







With hinges

Acoustic



SOUND ABSORPTION Sliding



#### RANGE

H

DN



BASES

#### HANDLES





A number of additional parts available for your personal storage combination





Pull out black metal filling cradles for binders to hang



Filling frame for binders (A4, foolscap)



fixing one on the top of another

Black plastic stationery drawer