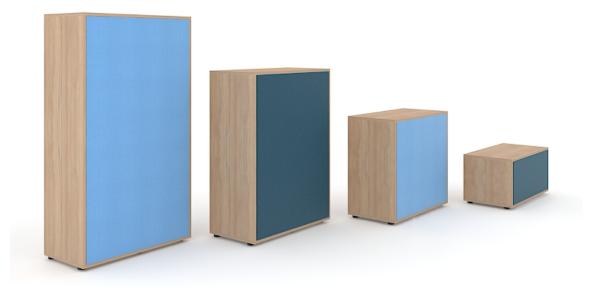

# CHOICE

Modular storage system for a modern and organized workplace.

A wide range of different cabinets to suit your needs.

Customize your storage by fixing one cabinet on the top of another.

#### Personalise your office style

• With side and top panels combine different materials – melamine and veneer.

• Use back panels with colorful fabric.

## 5 different heights