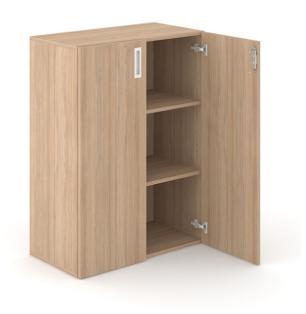

# CHOICE STORAGE

# CHOICE

Modular storage system for a modern and organized workplace.





A wide range of different cabinets to suit your needs.

Customize your storage by fixing one cabinet on the top of another.





#### Personalise your office style

• With side and top panels combine different materials – melamine and veneer.



• Use back panels with colorful fabric.







## 5 different heights



### Door type







With hinges

Acoustic



SOUND ABSORPTION Sliding



#### RANGE

H

DN



BASES

#### HANDLES





A number of additional parts available for your personal storage combination





Pull out black metal filling cradles for binders to hang



Filling frame for binders (A4, foolscap)



fixing one on the top of another

Black plastic stationery drawer