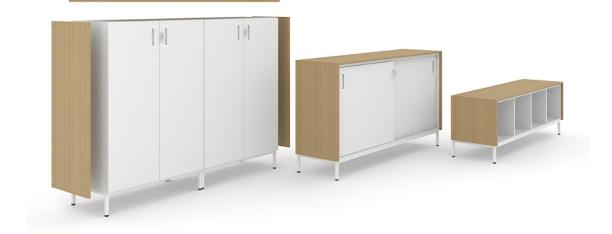

# CHOICE

Modular storage system for a modern and organized workplace.

A wide range of different cabinets to suit your needs.

Customize your storage by fixing one cabinet on the top of another.

### Door type

With hinges

Acoustic

SOUND ABSORPTION Sliding