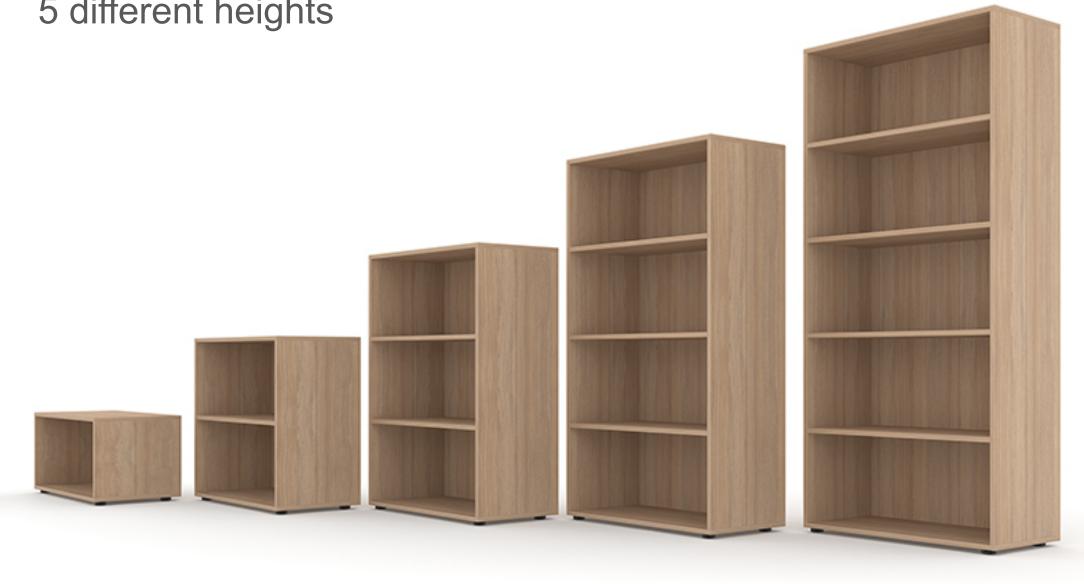

# CHOICE STORAGE

# CHOICE

Modular storage system for a modern and organized workplace.





A wide range of different cabinets to suit your needs.

Customize your storage by fixing one cabinet on the top of another.





#### Personalise your office style

• With side and top panels combine different materials – melamine and veneer.



• Use back panels with colorful fabric.







## 5 different heights



### Door type







With hinges

Acoustic



SOUND ABSORPTION Sliding



#### RANGE

H

DN



BASES

#### HANDLES





A number of additional parts available for your personal storage combination





Pull out black metal filling cradles for binders to hang



Filling frame for binders (A4, foolscap)



fixing one on the top of another

Black plastic stationery drawer