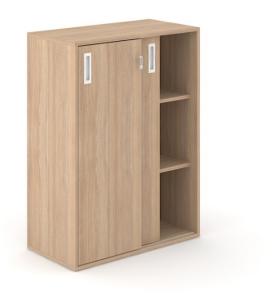

# CHOICE STORAGE

# CHOICE

Modular storage system for a modern and organized workplace.





A wide range of different cabinets to suit your needs.

Customize your storage by fixing one cabinet on the top of another.





#### Personalise your office style

• With side and top panels combine different materials – melamine and veneer.



• Use back panels with colorful fabric.







## 5 different heights



### Door type







With hinges

Acoustic



SOUND ABSORPTION Sliding



#### RANGE

H

DN



BASES

#### HANDLES





A number of additional parts available for your personal storage combination





Pull out black metal filling cradles for binders to hang



Filling frame for binders (A4, foolscap)



fixing one on the top of another

Black plastic stationery drawer