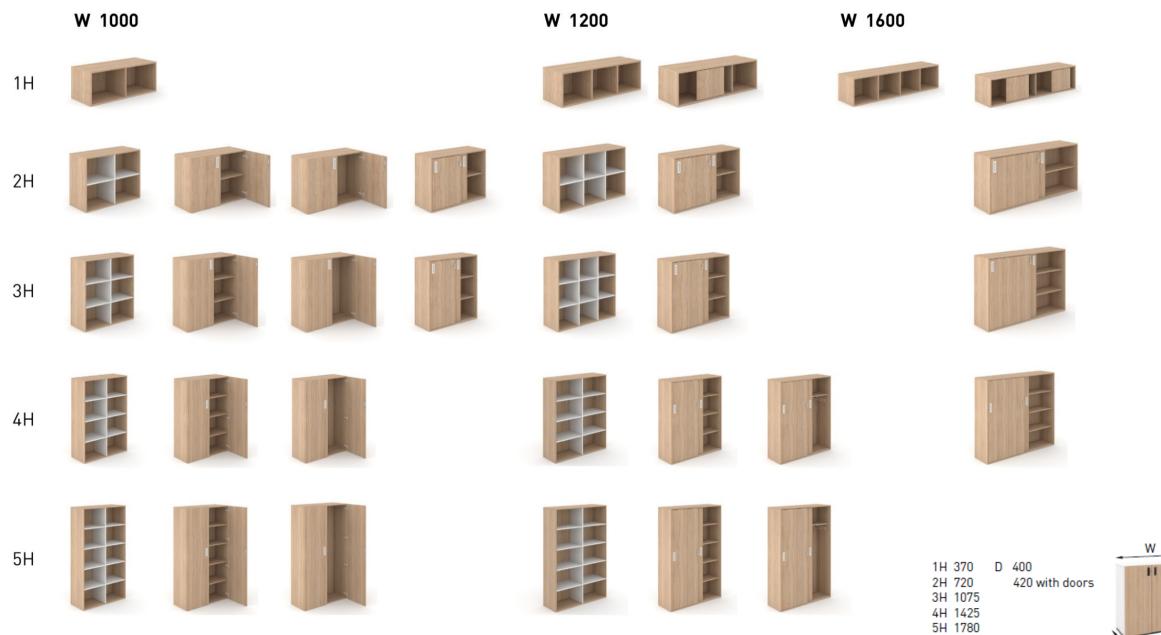

# CHOICE STORAGE

# CHOICE

Modular storage system for a modern and organized workplace.





A wide range of different cabinets to suit your needs.

Customize your storage by fixing one cabinet on the top of another.





#### Personalise your office style

• With side and top panels combine different materials – melamine and veneer.



• Use back panels with colorful fabric.







## 5 different heights



### Door type







With hinges

Acoustic



SOUND ABSORPTION Sliding



#### RANGE

H

DN



BASES

#### HANDLES





A number of additional parts available for your personal storage combination





Pull out black metal filling cradles for binders to hang



Filling frame for binders (A4, foolscap)



fixing one on the top of another

Black plastic stationery drawer