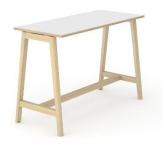

### Range

High tables

Coffee tables (round)

Coffee tables (square)

Melamine

HPL

1600 / 1800x700 mm H=1050 mm Ø700 mm H=480 mm 700x700 mm H=480 mm