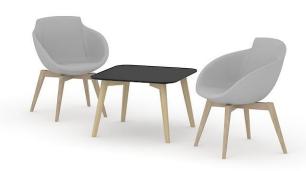

### Range

High tables

Coffee tables (round)

Coffee tables (square)

Melamine

HPL

1600 / 1800x700 mm H=1050 mm Ø700 mm H=480 mm 700x700 mm H=480 mm