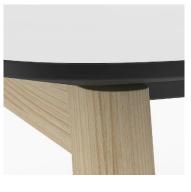

#### **EASY Wood**

is suitable for arranging offices based on the open space concept including different zones for individual work, teamwork, meetings and leisure activities.

Solid ash wood legs make every desk unique

Tree's texture and wide growth rings create a distinctive pattern.

Stained and lacquered wood reveals the pattern even more.

Natural wood tends to change colour over time.

**Note:** wood is sensitive to sunlight and temperature changes.