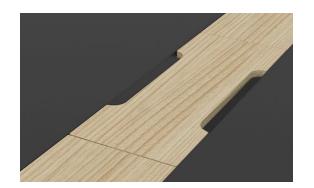

# Meeting tables

Ash wood veneer insert is not only an eye-catching element, but also a convenient electrical and cable management solution for the meeting area.

One or two grommets for wire management and metal cable trays