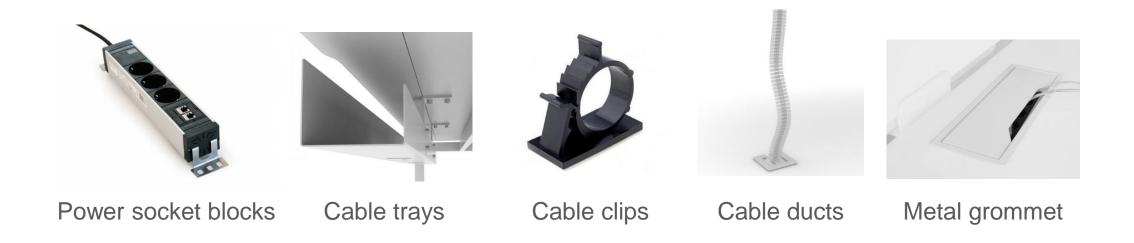

# Meeting tables

Ash wood veneer insert is not only an eye-catching element, but also a convenient electrical and cable management solution for the meeting area.

One or two grommets for wire management and metal cable trays

One or two power sockets and metal cable trays

#### Accessories