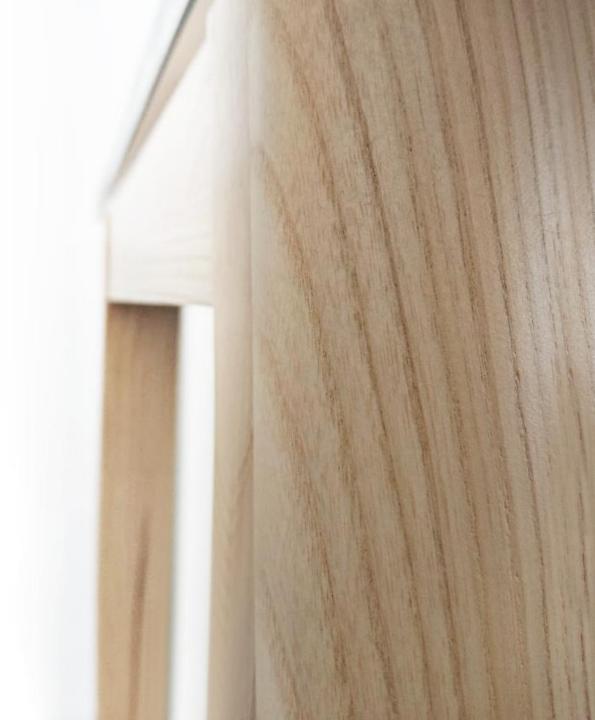

#### **EASY Wood**

is suitable for arranging offices based on the open space concept including different zones for individual work, teamwork, meetings and leisure activities.

Solid ash wood legs make every desk unique

Tree's texture and wide growth rings create a distinctive pattern.

Stained and lacquered wood reveals the pattern even more.

Natural wood tends to change colour over time.

**Note:** wood is sensitive to sunlight and temperature changes.