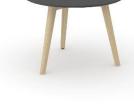

### Range

High tables

Coffee tables (round)

Coffee tables (square)

Melamine

HPL

1600 / 1800x700 mm H=1050 mm Ø700 mm H=480 mm 700x700 mm H=480 mm