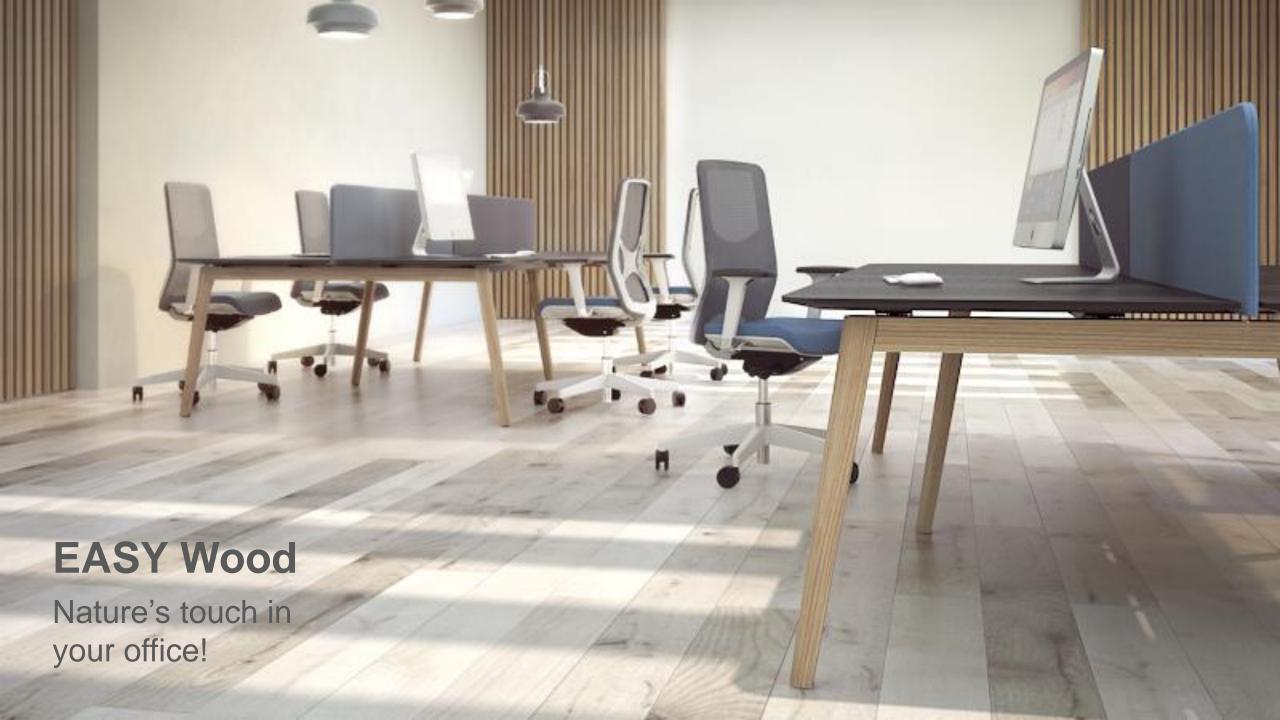

## EASY Wood

DESKING SYSTEM

Desking system that gives your office a delicate sense of luxury and brings you closer to nature and home atmosphere!

#### **EASY Wood**

is suitable for arranging offices based on the open space concept including different zones for individual work, teamwork, meetings and leisure activities.

Solid ash wood legs make every desk unique

### **Categories**

Single desks

High tables

Meeting tables

Coffee tables

# Single desks