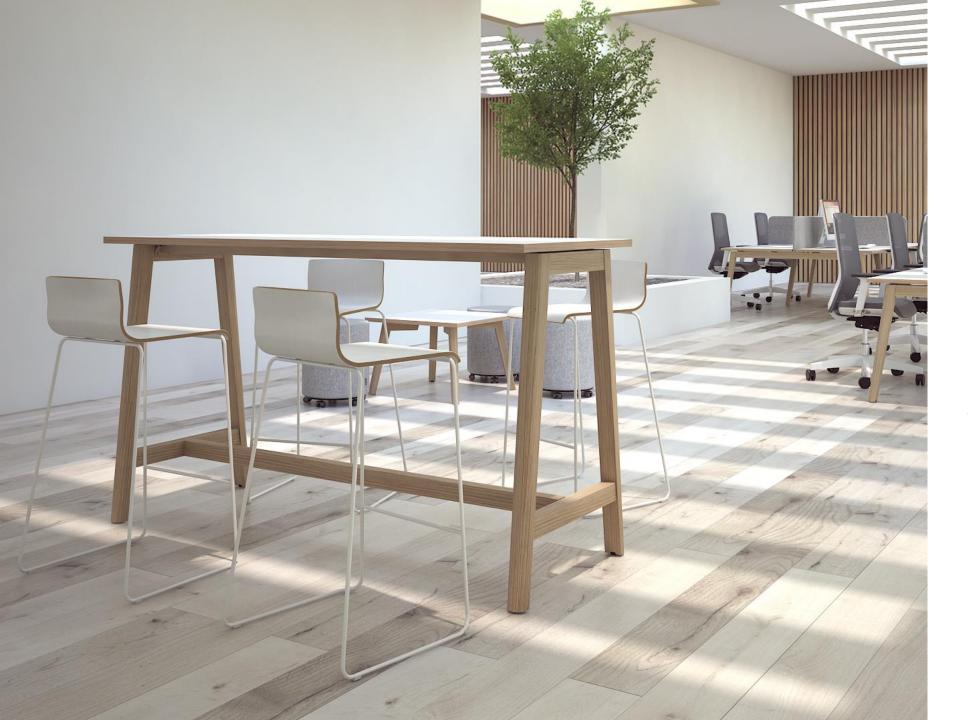

### Range

High tables

Coffee tables (round)

Coffee tables (square)

Melamine

HPL

1600 / 1800x700 mm H=1050 mm Ø700 mm H=480 mm 700x700 mm H=480 mm