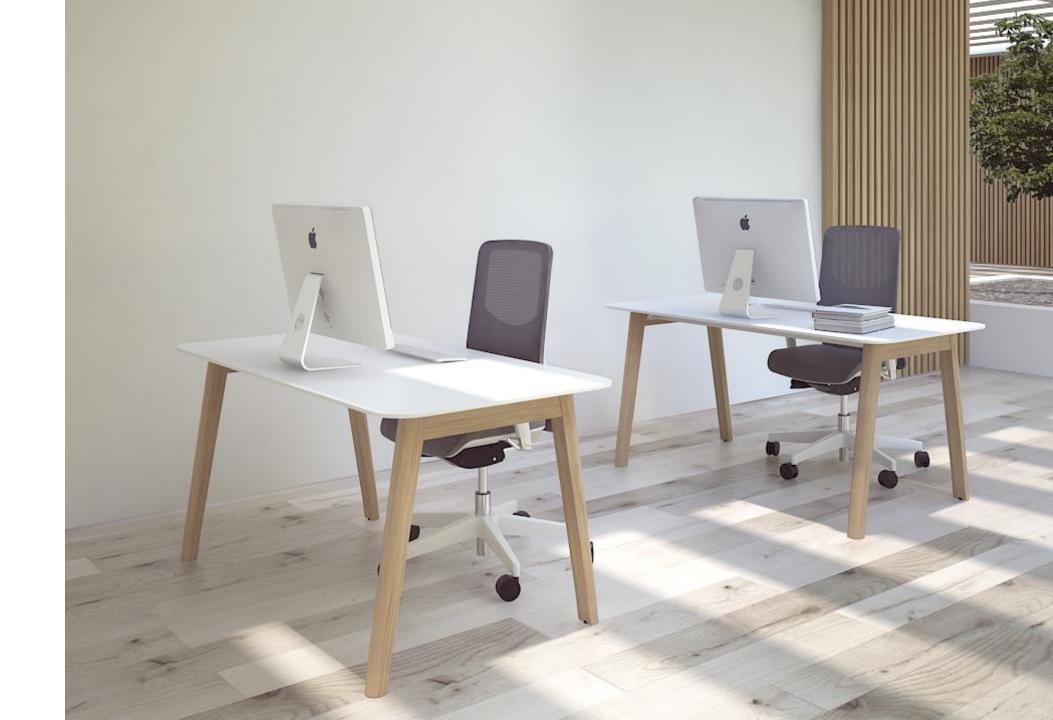

## EASY Wood

DESKING SYSTEM

Desking system that gives your office a delicate sense of luxury and brings you closer to nature and home atmosphere!

#### **EASY Wood**

is suitable for arranging offices based on the open space concept including different zones for individual work, teamwork, meetings and leisure activities.

Solid ash wood legs make every desk unique

#### Adjustable legs height

All tables have plastic adjustable gliders you won't even notice. It enables you to adjust the height in the range of 10 mm. Useful especially on uneven surfaces.