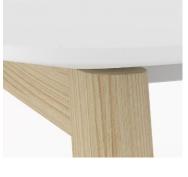

#### **EASY Wood**

is suitable for arranging offices based on the open space concept including different zones for individual work, teamwork, meetings and leisure activities.

Solid ash wood legs make every desk unique

Tree's texture and wide growth rings create a distinctive pattern.

Stained and lacquered wood reveals the pattern even more.

Natural wood tends to change colour over time.

**Note:** wood is sensitive to sunlight and temperature changes.