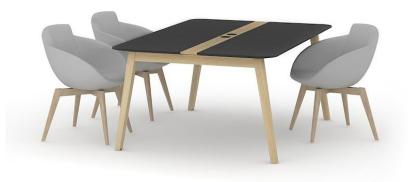

# Meeting tables

Ash wood veneer insert is not only an eye-catching element, but also a convenient electrical and cable management solution for the meeting area.

One or two grommets for wire management and metal cable trays

One or two power sockets and metal cable trays

### Range

With power sockets With wood insert With wood insert Plain and cable tray and power sockets and grommets Melamine HPL

1200 / 1800 / 2400 / 2800x1200 mm H=740 mm High and coffee tables