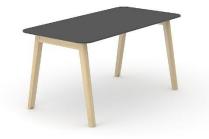

#### Range

Plain

Desktop with cut-out (scallop) for wire management

Melamine

Desktop with cut-out (scallop) for wire management

1200 / 1400 / 1600x700 mm 1200 / 1400 / 1600 / 1800x800 mm H=740 mm

HPL

1400 / 1600x700 mm 1400 / 1600 / 1800x800 mm H=740 mm