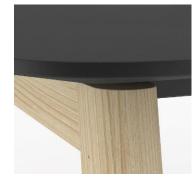

#### **EASY Wood**

is suitable for arranging offices based on the open space concept including different zones for individual work, teamwork, meetings and leisure activities.

Solid ash wood legs make every desk unique

Tree's texture and wide growth rings create a distinctive pattern.

Stained and lacquered wood reveals the pattern even more.

Natural wood tends to change colour over time.

**Note:** wood is sensitive to sunlight and temperature changes.