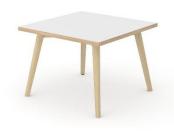

### Range

High tables

Coffee tables (round)

Coffee tables (square)

Melamine

HPL

1600 / 1800x700 mm H=1050 mm Ø700 mm H=480 mm 700x700 mm H=480 mm