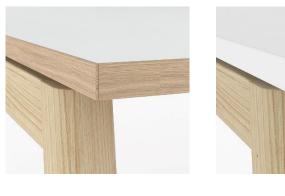

#### Various desktop types and textures for subtle combinations

Melamine with plain edge:

M1D2

M1

Ν

HPL with sloping edge:

M1B01 M1B02

L6B01

#### **PerfectSense Matt laminate**

High-quality finish stands out with its unusual look and surface feel.

#### Advantages:

- super-matt surface;
- resistant and dense;
- anti-fingerprint property;
- minimal cleaning effort.