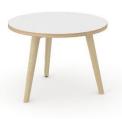

### Range

High tables

Coffee tables (round)

Coffee tables (square)

Melamine

HPL

1600 / 1800x700 mm H=1050 mm Ø700 mm H=480 mm 700x700 mm H=480 mm