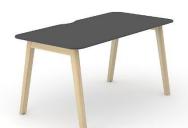

#### Range

Plain

Desktop with cut-out (scallop) for wire management

Melamine

Desktop with cut-out (scallop) for wire management

1200 / 1400 / 1600x700 mm 1200 / 1400 / 1600 / 1800x800 mm H=740 mm

HPL

1400 / 1600x700 mm 1400 / 1600 / 1800x800 mm H=740 mm