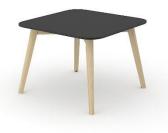

### Range

High tables

Coffee tables (round)

Coffee tables (square)

Melamine

HPL

1600 / 1800x700 mm H=1050 mm Ø700 mm H=480 mm 700x700 mm H=480 mm