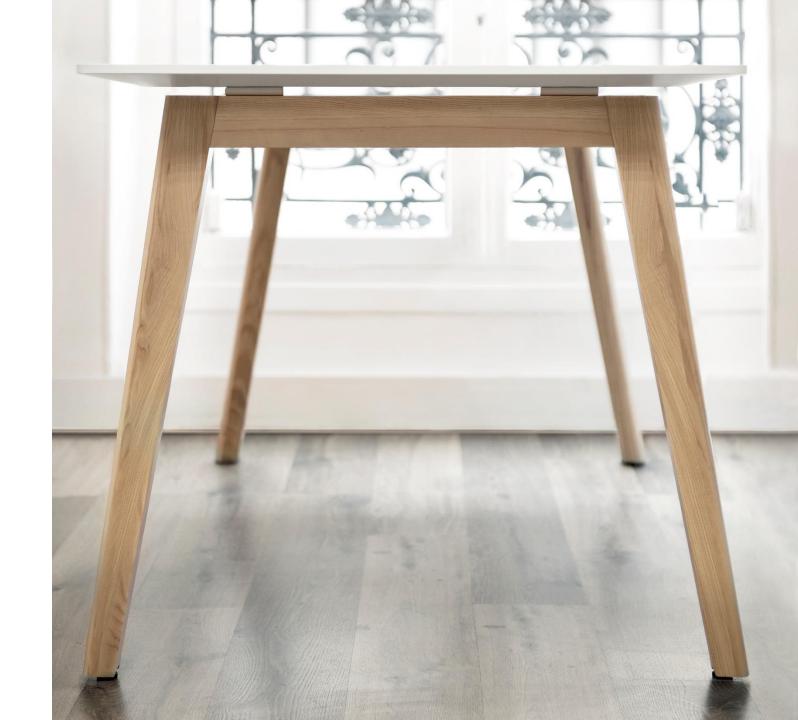

#### Adjustable legs height

All tables have plastic adjustable gliders you won't even notice. It enables you to adjust the height in the range of 10 mm. Useful especially on uneven surfaces.