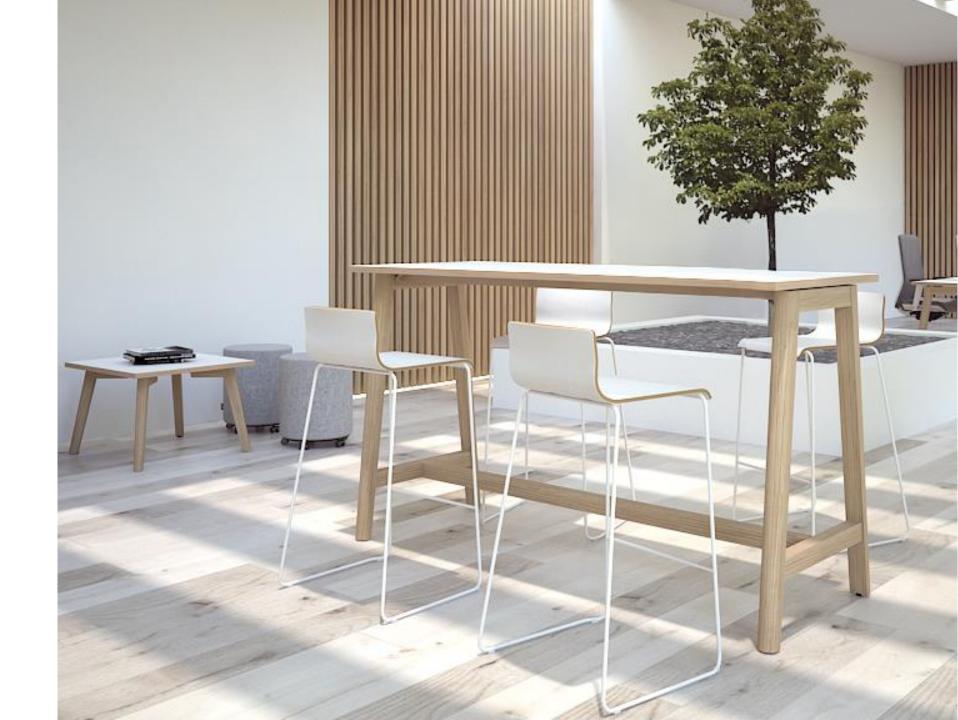

### Range

High tables

Coffee tables (round)

Coffee tables (square)

Melamine

HPL

1600 / 1800x700 mm H=1050 mm Ø700 mm H=480 mm 700x700 mm H=480 mm