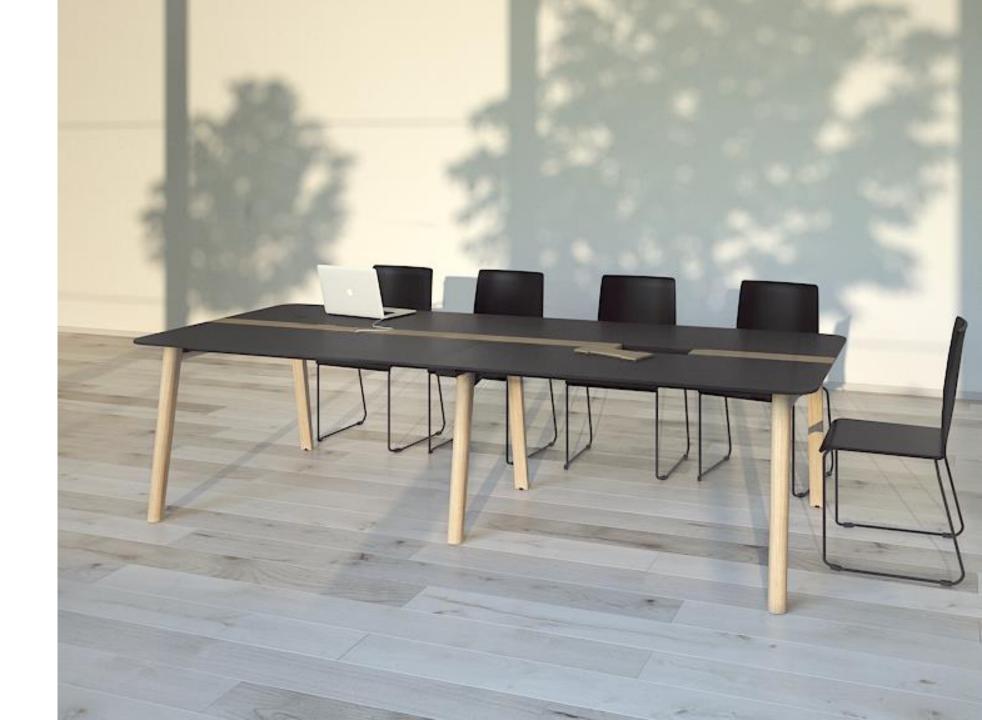

## EASY Wood

DESKING SYSTEM

Desking system that gives your office a delicate sense of luxury and brings you closer to nature and home atmosphere!

#### **EASY Wood**

is suitable for arranging offices based on the open space concept including different zones for individual work, teamwork, meetings and leisure activities.

Solid ash wood legs make every desk unique

Tree's texture and wide growth rings create a distinctive pattern.

Stained and lacquered wood reveals the pattern even more.

Natural wood tends to change colour over time.

**Note:** wood is sensitive to sunlight and temperature changes.