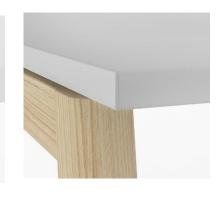

#### Various desktop types and textures for subtle combinations

Melamine with plain edge:

M1D2

M1

Ν

HPL with sloping edge:

M1B01 M1B02

L6B01

#### **PerfectSense Matt laminate**

High-quality finish stands out with its unusual look and surface feel.

#### Advantages:

- super-matt surface;
- resistant and dense;
- anti-fingerprint property;
- minimal cleaning effort.