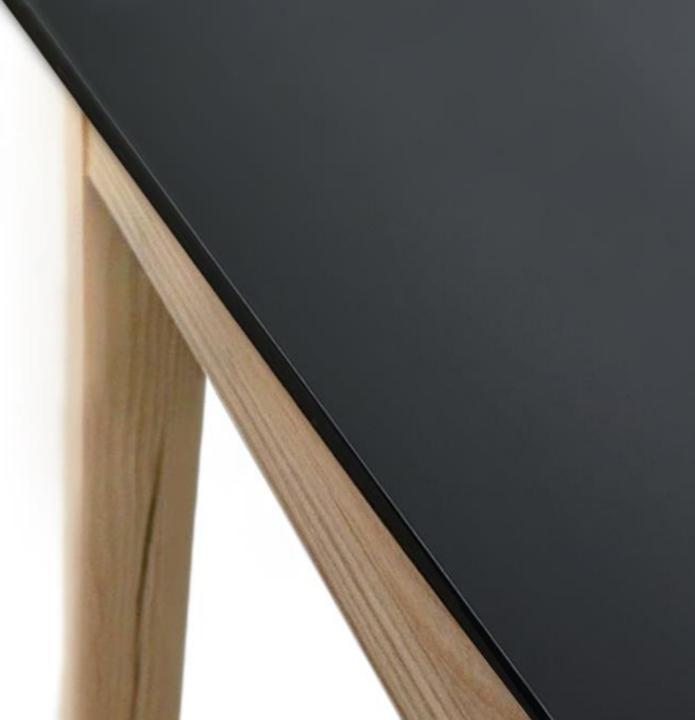

#### **EASY Wood**

is suitable for arranging offices based on the open space concept including different zones for individual work, teamwork, meetings and leisure activities.

Solid ash wood legs make every desk unique

Tree's texture and wide growth rings create a distinctive pattern.

Stained and lacquered wood reveals the pattern even more.

Natural wood tends to change colour over time.

**Note:** wood is sensitive to sunlight and temperature changes.