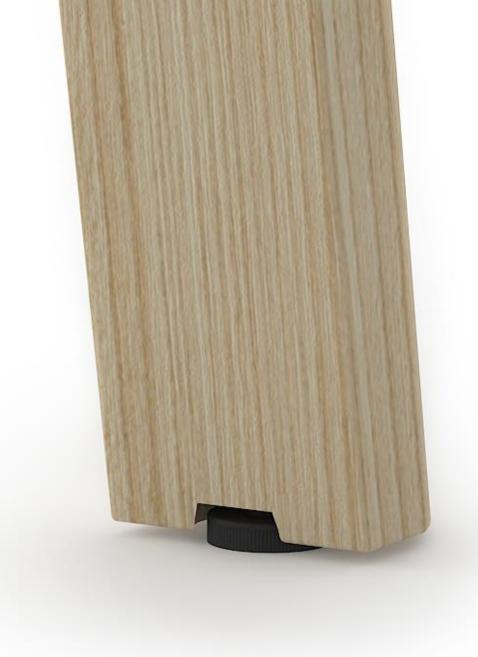

#### Adjustable legs height

All tables have plastic adjustable gliders you won't even notice. It enables you to adjust the height in the range of 10 mm. Useful especially on uneven surfaces.