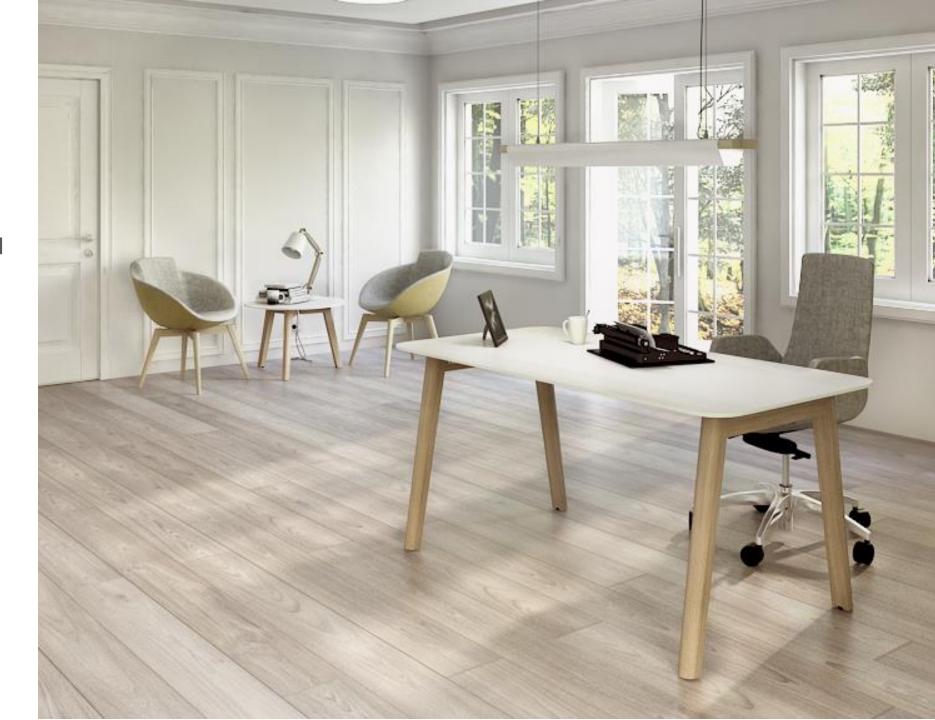

#### **EASY Wood**

is suitable for arranging offices based on the open space concept including different zones for individual work, teamwork, meetings and leisure activities.

Solid ash wood legs make every desk unique

Tree's texture and wide growth rings create a distinctive pattern.

Stained and lacquered wood reveals the pattern even more.

Natural wood tends to change colour over time.

**Note:** wood is sensitive to sunlight and temperature changes.