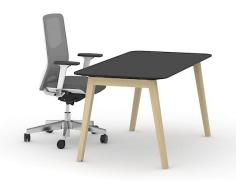

# Single desks

#### Range

Plain

Desktop with cut-out (scallop) for wire management

Melamine

Desktop with cut-out (scallop) for wire management

1200 / 1400 / 1600x700 mm 1200 / 1400 / 1600 / 1800x800 mm H=740 mm

HPL

1400 / 1600x700 mm 1400 / 1600 / 1800x800 mm H=740 mm