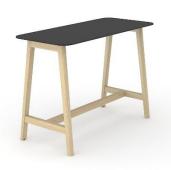

### Range

High tables

Coffee tables (round)

Coffee tables (square)

Melamine

HPL

1600 / 1800x700 mm H=1050 mm Ø700 mm H=480 mm 700x700 mm H=480 mm