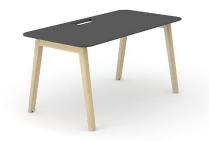

#### Range

Plain

Desktop with cut-out (scallop) for wire management

Melamine

Desktop with cut-out (scallop) for wire management

1200 / 1400 / 1600x700 mm 1200 / 1400 / 1600 / 1800x800 mm H=740 mm

HPL

1400 / 1600x700 mm 1400 / 1600 / 1800x800 mm H=740 mm