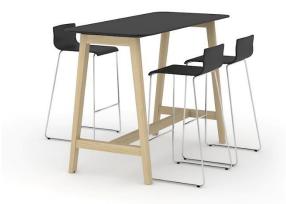

### Range

High tables

Coffee tables (round)

Coffee tables (square)

Melamine

HPL

1600 / 1800x700 mm H=1050 mm Ø700 mm H=480 mm 700x700 mm H=480 mm