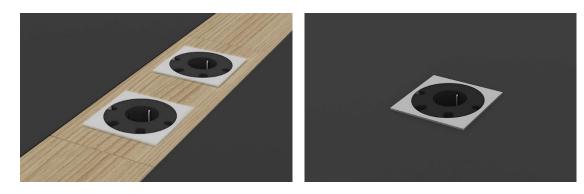

# Meeting tables

Ash wood veneer insert is not only an eye-catching element, but also a convenient electrical and cable management solution for the meeting area.

One or two grommets for wire management and metal cable trays

One or two power sockets and metal cable trays