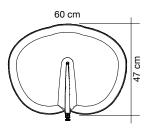

ides of the panel respectively. They align with each other thanks to special hooks and ribs, passing through the holes of the panel itself. The two sides are tightened with a screw, locking the panel inside them.

### Structure description:

The sound absorbing elements (panels + supports) are inserted inside arms, welded to a chromed steel tubular structure ø 25 mm, fixed using grains.

The base is made of 5 mm thick steel, epoxy powder-coated and fixed to the structure using a M8x30 screw.





Caimi Brevetti S.p.A. reserves, by its unappealable judgment, the right to modify without prior notice the building materials, the technical and aesthetic specifications, as well as the dimensions of the products in this technical sheet, where pictures are purely as an indication.

Dimensions:





#### Availbale colours:





Light green

8007



Dark grey



Caimi Brevetti S.p.A. reserves, by its unappealable judgment, the right to modify without prior notice the building materials, the technical and aesthetic specifications, as well as the dimensions of the products in this technical sheet, where pictures are purely as an indication.