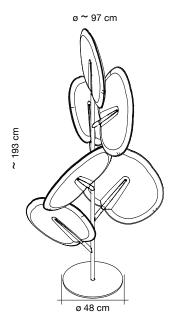

sides of the panel respectively. They align with each other thanks to special hooks and ribs, passing through the holes of the panel itself. The two sides are tightened with a screw, locking the panel inside them.

### Structure description:

The sound absorbing elements (panels + supports) are inserted inside arms, welded to a chromed steel tubular structure ø 25 mm, fixed using grains.

The base is made of 5 mm thick steel, epoxy powder-coated and fixed to the structure using a M8x30 screw.





Caimi Brevetti S.p.A. reserves, by its unappealable judgment, the right to modify without prior notice the building materials, the technical and aesthetic specifications, as well as the dimensions of the products in this technical sheet, where pictures are purely as an indication.

Dimensions:





#### Availbale colours:





Light green

8007



Dark grey



Caimi Brevetti S.p.A. reserves, by its unappealable judgment, the right to modify without prior notice the building materials, the technical and aesthetic specifications, as well as the dimensions of the products in this technical sheet, where pictures are purely as an indication.