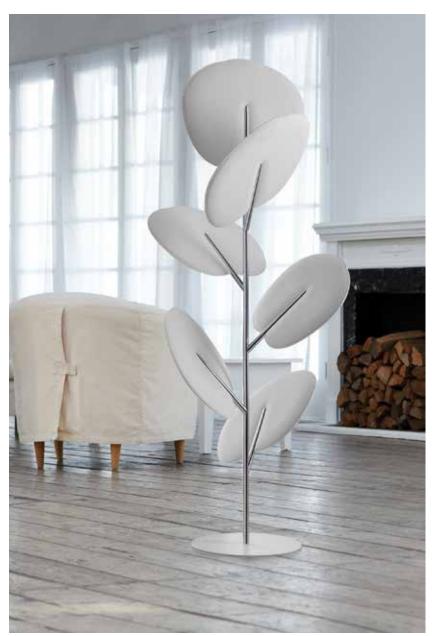

## SPECIFICATION

Range: **BOTANICA** Design: **Mario Trimarchi** 

"Snowsound Technology" sound absorbing element composed of 6 Botanica panels and a free-standing structure.

### Panel description:

Both faces with convex section 36 mm thick, consisting of an internal padding in variable density polyester fiber. The density decreases moving towards the heart of the panel, which is covered on both sides with Trevira CS® polyester fabric, solidly applied to the padding. The panel is double sided, with same characteristics on both sides. It is characterized by the rigid edge obtained by the manufacturing process itself, without any supporting and/or stiffening frame. The panel is equipped with a series of punched holes for anchoring to the appropriate supports.

### Structure description:

The sound absorbing elements (panels + supports) are inserted inside arms, welded to a chromed steel tubular structure ø 25 mm, fixed using grains.

The base is made of 5 mm thick steel, epoxy powder-coated and fixed to the structure using a M8x30 screw.