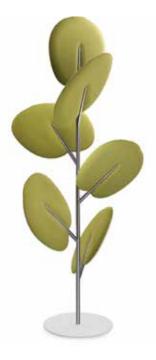

## SPECIFICATION

Range: **BOTANICA** Design: **Mario Trimarchi** 

"Snowsound Technology" sound absorbing element composed of 6 Botanica panels and a free-standing structure.

### Structure description:

The sound absorbing elements (panels + supports) are inserted inside arms, welded to a chromed steel tubular structure ø 25 mm, fixed using grains.

The base is made of 5 mm thick steel, epoxy powder-coated and fixed to the structure using a M8x30 screw.