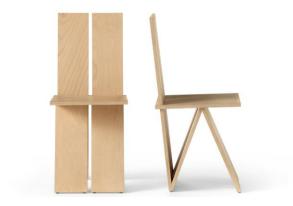

MODEL ARIVA
DESIGN MANUEL BARBIERI\_MM Company
ITEM CODE ARF--

**IMAGE** 

## STANDARD FEATURES

Eco-friendly chair, fully made with beech plywood 18 mm thickness, adhesive vinyl ureic Class E1.

Anti-slip glides assembled

Ariva chair is fully made in wood, it has no plastic or metal components.

The wood is lacquered natural effect, Ø gloss

Available FSC® certified

COUNTRY OF PRODUCTION:

Italy

ENVIRONMENT:

Indoor

WARRANTY:

5 years