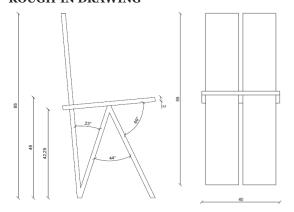

MODEL ARIVA
DESIGN MANUEL BARBIERI\_MM Company
ITEM CODE ARF--





**IMAGE** 



## **SPECIFICATION**

Gross Weight for 1 chair: 13,40 Kg / 29.54 lb Gross Weight for 2 chairs: 24,40 Kg / 53.79 lb Volume: 0,33 Cbm / 11.65 ft<sup>3</sup> Box Dimensions: w 595 x d 570 x h 970 mm / w 23.43" x d 22.44" x

h 38.19" 2 per box

HARMONIZED SYSTEM CODE 94016900

## **ROUGH-IN DRAWING**



## STANDARD FEATURES

Eco-friendly chair, fully made with beech plywood 18 mm thickness, adhesive vinyl ureic Class E1.

Anti-slip glides assembled

Ariva chair is fully made in wood, it has no plastic or metal components.

The wood is lacquered natural effect, Ø gloss

Available FSC® certified

COUNTRY OF PRODUCTION:

Italy

ENVIRONMENT:

Indoor

WARRANTY:

5 years

## **OTHERS**

-Stitching's Are Made With Continuous Filament Polyester Thread With A Water Repellent Finish Made By Coats® Type Weaverbird™ This Type Of Lubricated Polyester (Tkt 010) Thread Make The Stitching Stronger, Resistant To The Abrasion, And Gives The Product More Tailoring Appearance. Allowing To Read The Forms And Design Of The Product
-All screws and assembly systems used in the production of Sitia's product are