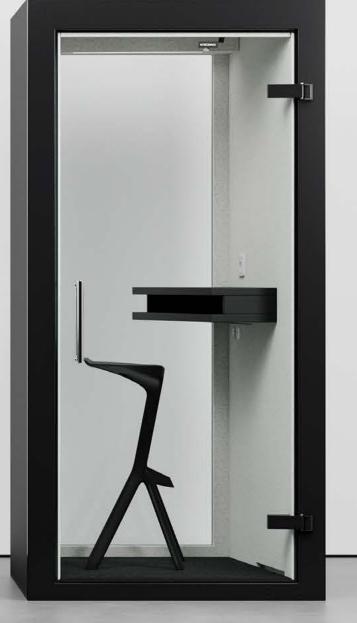

## **GREAT FOR 1**

2

5

Our smallest pod doesn't compromise on comfort or convenience. It's ideal as an office phone booth for private, distraction-free conference calls and is quick to install and easy to move thanks to the wheels.

VIEW ONLINE →

Plug-and-play solutions

Excellent ventilation for fresh air

Built-in wheels for easy relocation

Antimicrobial LED lighting

Best-in-class soundproofing

Antimicrobial surface nanocoating